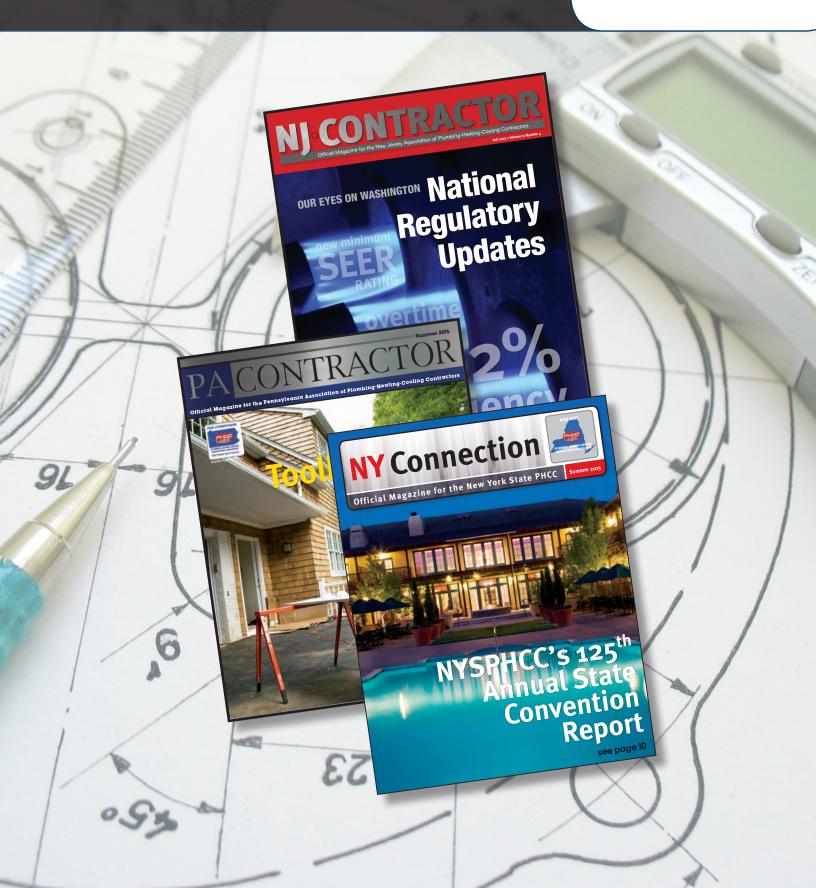

#### **CIRCULATION**

- NJ Contractor 1,000
- NY Connection 1,700
- PA Contractor 1,000

Frequency - Quarterly