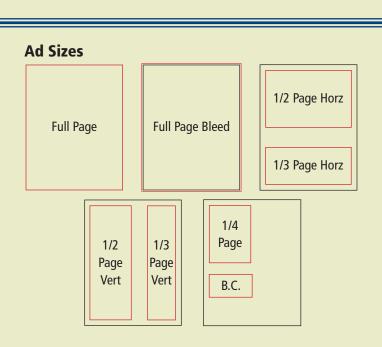

| DIMENSIONS      | W       | Н      |  |
|-----------------|---------|--------|--|
| Full Page       | 7.5″    | 10″    |  |
| Full Page Bleed | 8.75″   | 11.25″ |  |
| Two-Page Spread | 17.25″  | 11.25″ |  |
| 1/2 Page Horz   | 7.5″    | 5″     |  |
| 1/2 Page Vert   | 3.625″  | 10″    |  |
| 1/2 Page Spread | 17.25″  | 5.25"  |  |
| 1/3 Page Horz   | 7.5″    | 3.25″  |  |
| 1/3 Page Vert   | 2.4375″ | 10″    |  |
| 1/4 Page        | 3.625″  | 5″     |  |
| Business Card   | 3.75″   | 2″     |  |